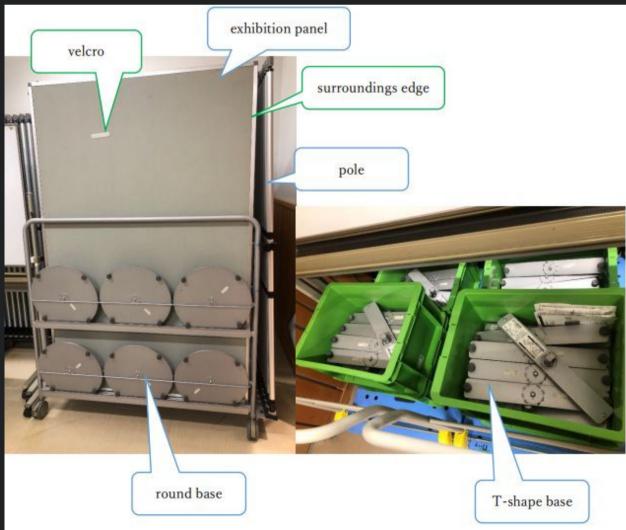

## SMRA 2023 EXHIBITION PANEL INFORMATION

Main room exhibition panel - only available in the main room, 5F (can not use seminar room, 6F)

Velcro can be used on the surface

Scotch tape can be use only surroundings edge

Use pole and base for the exhibition panel:

- Exhibition panel: 60
- Pole: 72
- Round base (strong): 36
- T-shape base: 60