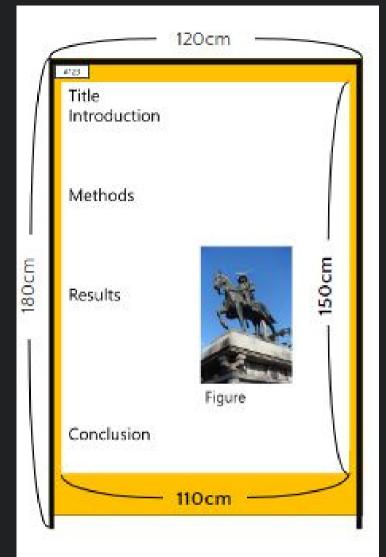

## SMRA 2023 Poster Information

Maximum poster size: 150cm (H) x 110cm (W)

The poster can be attached to the panel using Velcro tape.

Velcro tape will be available onsite.

No pins should be used.